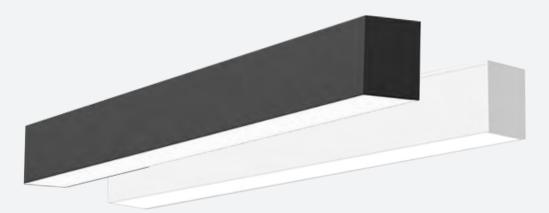

# ARRAY SERIES LED ARCHITECTURAL STRIP

## DESCRIPTION

RENO Lighting's new Array Series Architectural Linear Strip allows for unlimited creativity and flexibility in lighting design. We have a wide range of architectural profiles for any lighting project and application. Enjoy the versatility of a wall mount, ceiling mount, pendant mount, and trimless drywall application options. Welcome to the new trend in lighting!

#### **FEATURES**

- **DLC Standard**
- Comes with a 8ft. Cord
- Connect in straight or 90°
- Pendant, Recessed, Surface, Suspension installation
- Easy Installation & Maintenance
- Multi CCT & Wattage
- 0-10V Dimming
- Dual Voltage 120-347V
- Rated Lifetime L70(hrs): >70,000
- **CRI<83**
- Damp location
- 7 year warranty