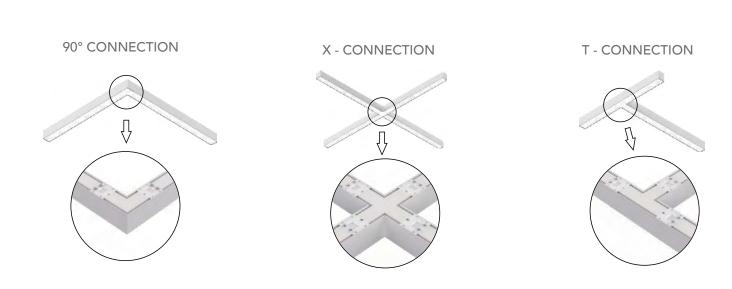

### CONNECTIONS

| Date: | Project Name: |
|-------|---------------|
| Туре: | Part Number:  |

## ACCESSORIES

| ORDER# | MODEL#                    | DESCRIPTION                                           |
|--------|---------------------------|-------------------------------------------------------|
| R39401 | RENO-TLSN2-MCCT-7W-UP-WH  | 7W, 120-347V, CCT Upper luminous module (2FT, White)  |
| R39413 | RENO-TLSN2-MCCT-7W-UP-BK  | 7W, 120-347V, CCT Upper luminous module (2FT, Black)  |
| R39402 | RENO-TLSN4-MCCT-12W-UP-WH | 12W, 120-347V, CCT Upper luminous module (4FT, White) |
| R39414 | RENO-TLSN4-MCCT-12W-UP-BK | 12W, 120-347V, CCT Upper luminous module (4FT, Black) |
| R39403 | RENO-TLSN8-MCCT-15W-UP-WH | 15W, 120-347V, CCT Upper luminous module (8FT, White) |
| R39415 | RENO-TLSN8-MCCT-15W-UP-BK | 15W, 120-347V, CCT Upper luminous module (8FT, Black) |
| R39404 | RENO-TLSN-MCCT-L-WH       | 90° Connector that can be illuminated-CCT (White)     |
| R39416 | RENO-TLSN-MCCT-L-BK       | 90° Connector that can be illuminated-CCT (Black)     |
| R39406 | RENO-TLSN-MCCT-T-WH       | T Connector that can be illuminated-CCT (White)       |
| R39418 | RENO-TLSN-MCCT-T-BK       | T Connector that can be illuminated-CCT (Black)       |
| R39405 | RENO-TLSN-MCCT-X-WH       | X Connector that can be illuminated-CCT               |
| R39407 | RENO-TLSN-SK              | Suspension Kits                                       |
| R39409 | RENO-TLSN-RMK             | Recessed Mount Kits                                   |
| R39410 | RENO-TLSN-WMK             | Wall Mount Kits                                       |
| R39411 | RENO-TLSN-CMK             | Surface Mount Kits                                    |
| R39408 | RENO-TLSN-CK              | Linear Connector Kits                                 |
| R39412 | RENO-TLSN-CANOPY-WH       | Canopy kits for Ceiling Mount                         |
| R39419 | RENO-TLSN-CANOPY-BK       | Canopy kits for Ceiling Mount                         |