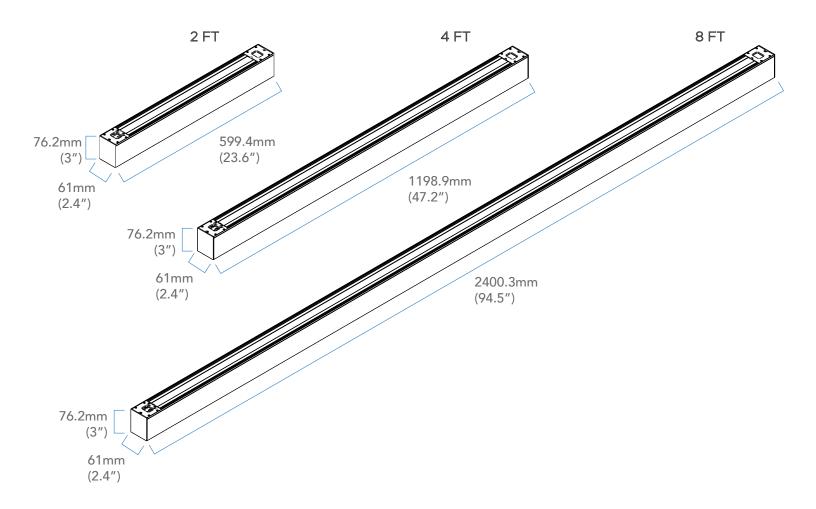

be illuminated-CCT               |
| R39407 | RENO-TLSN-SK              | Suspension Kits                                       |
| R39409 | RENO-TLSN-RMK             | Recessed Mount Kits                                   |
| R39410 | RENO-TLSN-WMK             | Wall Mount Kits                                       |
| R39411 | RENO-TLSN-CMK             | Surface Mount Kits                                    |
| R39408 | RENO-TLSN-CK              | Linear Connector Kits                                 |
| R39412 | RENO-TLSN-CANOPY-WH       | Canopy kits for Ceiling Mount                         |
| R39419 | RENO-TLSN-CANOPY-BK       | Canopy kits for Ceiling Mount                         |



| Date: | Project Name: |
|-------|---------------|
| Туре: | Part Number:  |

#### DIMENSIONS